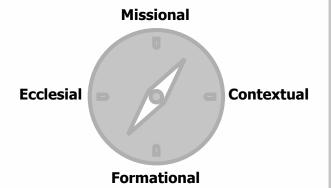

## Click through the numbers as shown below:

- About read through.
- starter Watch the video.
- **Guide -** Read through the intro.

Read the **item 1. A compass** info on the App.

Maybe your group has just started, maybe you haven't started yet.

If your group has already started where do you think the group are you on the compass? Indicate with a cross.

Whether you've started a group or not, circle the things you feel comfortable about, put a square around those you're not so sure about - it doesn't matter if you put a square around them all!