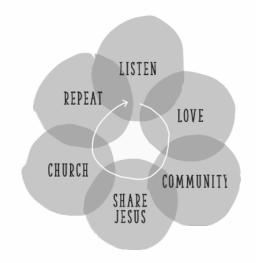

Do some research or ask someone about those things you are not sure about.

Read the **item 2. A map** info on the App.

Item 3. Food - read through

Item 4. The address of your destination - read through

Anyone can do this! - read through

Once called, here's your kit for the journey - read through

Watch Katharine's video - what are your reflections on what she has to say?

Watch Rachel's video - what would be your top 3 take aways from what Rachel has to say?